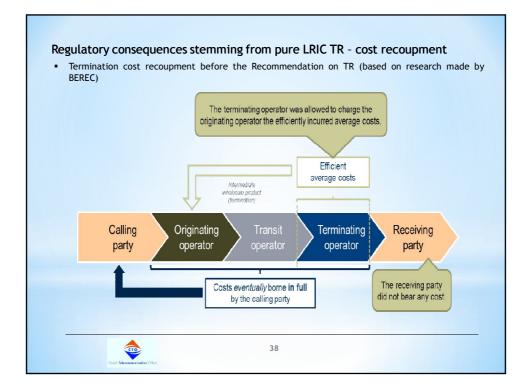

|
| b) last transit switch              | peak     | 0,0419         | 0,0310    | 0,0198         | 0,0155         | 0,0147    | 0,0147       | 0,0140        | 0,0132   | 0,0012          |
|                                     | offpeak  | 0,0209         | 0,0155    | 0,0101         | 0,0078         | 0,0074    | 0,0074       | 0,0070        | 0,0066   | 0,0012          |
|                                     |          |                |           |                |                |           |              |               |          |                 |
| Casel Tolecommunication Office      |          |                |           |                | 12             |           |              |               |          |                 |