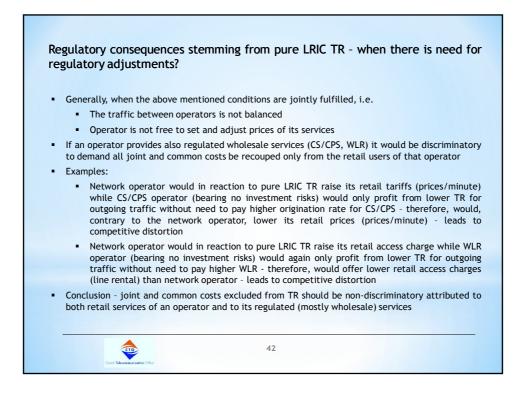

) last transit switch              | peak     | 0,0419         | 0,0310    | 0,0198         | 0,0155         | 0,0147    | 0,0147       | 0,0140        | 0,0132   | 0,0012          |
|                                     | offpeak  | 0,0209         | 0,0155    | 0,0101         | 0,0078         | 0,0074    | 0,0074       | 0,0070        | 0,0066   | 0,0012          |
|                                     |          |                |           |                |                |           |              |               |          |                 |
| Casel Tolecommunication Office      |          |                |           |                | 12             |           |              |               |          |                 |