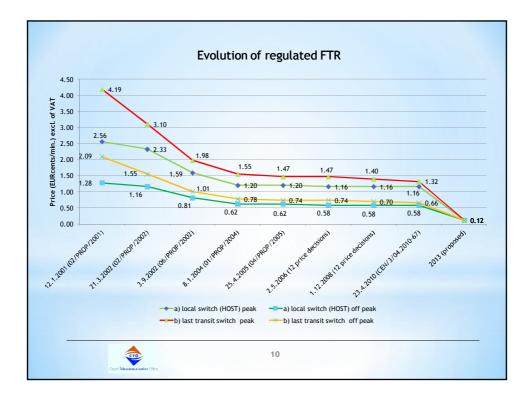

| Evolution of regulated FTR in chart |          |                |           |                |                |           |              |               |          |                 |
|-------------------------------------|----------|----------------|-----------|----------------|----------------|-----------|--------------|---------------|----------|-----------------|
| Termination with interconnection    | Traffic  | 12.1.2001      | 21.3.2002 | 3.9.2002       | 8.1.2004       | 25.4.2005 | 2.5.2006 (12 | 1.12.2008 (12 | 23.42010 |                 |
| at                                  | time     | (02/PROP/2001) |           | (06/PROP/2002) | (01/PROP/2004) |           |              |               |          | 2013 (proposed) |
| a) local switch (HOST)              | peak     | 0,0256         | 0,0233    | 0,0159         | 0,0120         | 0,0120    | 0,0116       | 0,0116        | 0,0116   | 0,0012          |
|                                     | off peak | 0,0128         | 0,0116    | 0,0081         | 0,0062         | 0,0062    | 0,0058       | 0,0058        | 0,0058   | 0,0012          |
| b) last transit switch              | peak     | 0,0419         | 0,0310    | 0,0198         | 0,0155         | 0,0147    | 0,0147       | 0,0140        | 0,0132   | 0,0012          |
|                                     | offpeak  | 0,0209         | 0,0155    | 0,0101         | 0,0078         | 0,0074    | 0,0074       | 0,0070        | 0,0066   | 0,0012          |
|                                     |          |                |           |                |                |           |              |               |          |                 |
| Casel Tolecommunication Office      |          |                |           |                | 12             |           |              |               |          |                 |