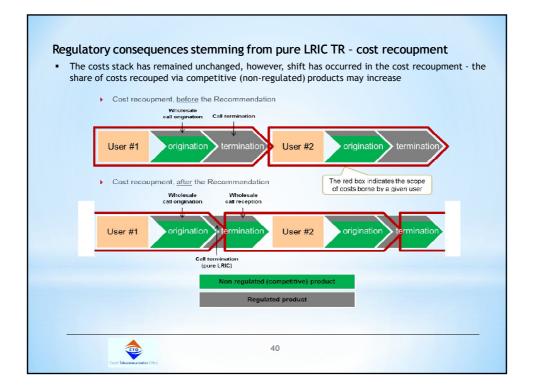

| b) last transit switch              | peak     | 0,0419         | 0,0310    | 0,0198         | 0,0155         | 0,0147    | 0,0147       | 0,0140        | 0,0132   | 0,0012          |
|                                     | offpeak  | 0,0209         | 0,0155    | 0,0101         | 0,0078         | 0,0074    | 0,0074       | 0,0070        | 0,0066   | 0,0012          |
|                                     |          |                |           |                |                |           |              |               |          |                 |
| Casel Tolecommunication Office      |          |                |           |                | 12             |           |              |               |          |                 |