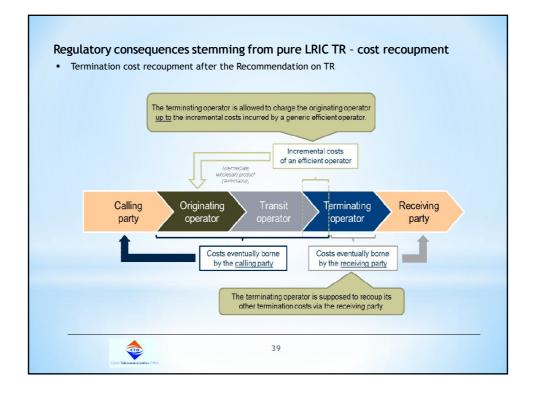

|
| b) last transit switch              | peak     | 0,0419         | 0,0310    | 0,0198         | 0,0155         | 0,0147    | 0,0147       | 0,0140        | 0,0132   | 0,0012          |
|                                     | offpeak  | 0,0209         | 0,0155    | 0,0101         | 0,0078         | 0,0074    | 0,0074       | 0,0070        | 0,0066   | 0,0012          |
|                                     |          |                |           |                |                |           |              |               |          |                 |
| Casel Tolecommunication Office      |          |                |           |                | 12             |           |              |               |          |                 |