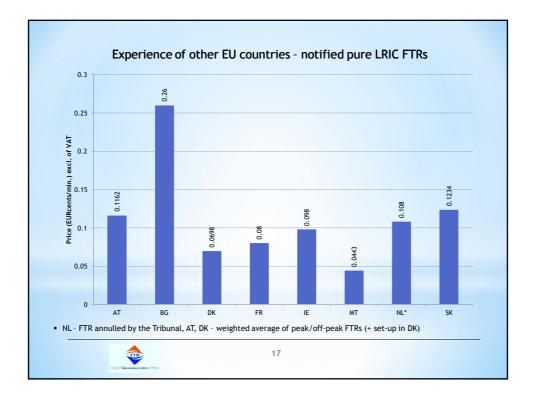

| 0,0058        | 0,0058   | 0,0012          |
| b) last transit switch              | peak     | 0,0419         | 0,0310    | 0,0198         | 0,0155         | 0,0147    | 0,0147       | 0,0140        | 0,0132   | 0,0012          |
|                                     | offpeak  | 0,0209         | 0,0155    | 0,0101         | 0,0078         | 0,0074    | 0,0074       | 0,0070        | 0,0066   | 0,0012          |
|                                     |          |                |           |                |                |           |              |               |          |                 |
| Casel Tolecommunication Office      |          |                |           |                | 12             |           |              |               |          |                 |