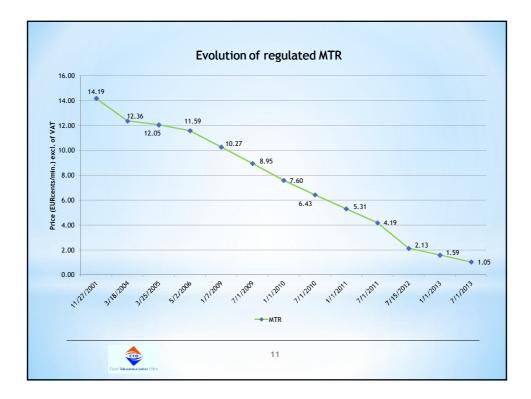

| Evolution of regulated FTR in chart |          |                |           |                |                |           |              |               |          |                 |
|-------------------------------------|----------|----------------|-----------|----------------|----------------|-----------|--------------|---------------|----------|-----------------|
| Termination with interconnection    | Traffic  | 12.1.2001      | 21.3.2002 | 3.9.2002       | 8.1.2004       | 25.4.2005 | 2.5.2006 (12 | 1.12.2008 (12 | 23.42010 |                 |
| at                                  | time     | (02/PROP/2001) |           | (06/PROP/2002) | (01/PROP/2004) |           |              |               |          | 2013 (proposed) |
| a) local switch (HOST)              | peak     | 0,0256         | 0,0233    | 0,0159         | 0,0120         | 0,0120    | 0,0116       | 0,0116        | 0,0116   | 0,0012          |
|                                     | off peak | 0,0128         | 0,0116    | 0,0081         | 0,0062         | 0,0062    | 0,0058       | 0,0058        | 0,0058   | 0,0012          |
| b) last transit switch              | peak     | 0,0419         | 0,0310    | 0,0198         | 0,0155         | 0,0147    | 0,0147       | 0,0140        | 0,0132   | 0,0012          |
|                                     | offpeak  | 0,0209         | 0,0155    | 0,0101         | 0,0078         | 0,0074    | 0,0074       | 0,0070        | 0,0066   | 0,0012          |
|                                     |          |                |           |                |                |           |              |               |          |                 |
| Casel Tolecommunication Office      |          |                |           |                | 12             |           |              |               |          |                 |