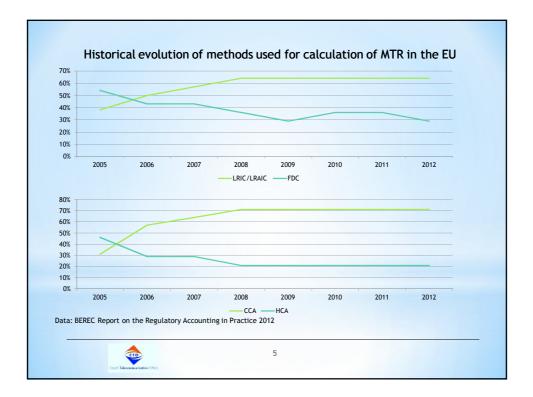

| Evolution of regulated FTR in chart |          |                |           |                |                |           |              |               |          |                 |
|-------------------------------------|----------|----------------|-----------|----------------|----------------|-----------|--------------|---------------|----------|-----------------|
| Termination with interconnection    | Traffic  | 12.1.2001      | 21.3.2002 | 3.9.2002       | 8.1.2004       | 25.4.2005 | 2.5.2006 (12 | 1.12.2008 (12 | 23.42010 |                 |
| at                                  | time     | (02/PROP/2001) |           | (06/PROP/2002) | (01/PROP/2004) |           |              |               |          | 2013 (proposed) |
| a) local switch (HOST)              | pe