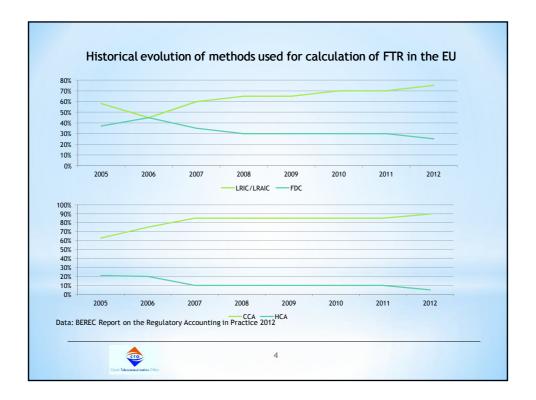

| Evolution of regulated FTR in chart |          |                |           |                |                |           |              |               |          |                 |
|-------------------------------------|----------|----------------|-----------|----------------|----------------|-----------|--------------|---------------|----------|-----------------|
| Termination with interconnection    | Traffic  | 12.1.2001      | 21.3.2002 | 3.9.2002       | 8.1.2004       | 25.4.2005 | 2.5.2006 (12 | 1.12.2008 (12 | 23.42010 |                 |
| at                                  | time     | (02/PROP/2001) |           | (06/PROP/2002) | (01/PROP/2004) |           |              |               |          | 2013 (proposed) |
| a) local switch (HOST)              |