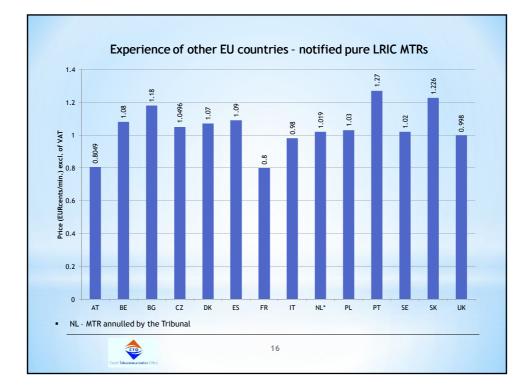

| 0,0058        | 0,0058   | 0,0012          |
| b) last transit switch              | peak     | 0,0419         | 0,0310    | 0,0198         | 0,0155         | 0,0147    | 0,0147       | 0,0140        | 0,0132   | 0,0012          |
|                                     | offpeak  | 0,0209         | 0,0155    | 0,0101         | 0,0078         | 0,0074    | 0,0074       | 0,0070        | 0,0066   | 0,0012          |
|                                     |          |                |           |                |                |           |              |               |          |                 |
| Casel Tolecommunication Office      |          |                |           |                | 12             |           |              |               |          |                 |