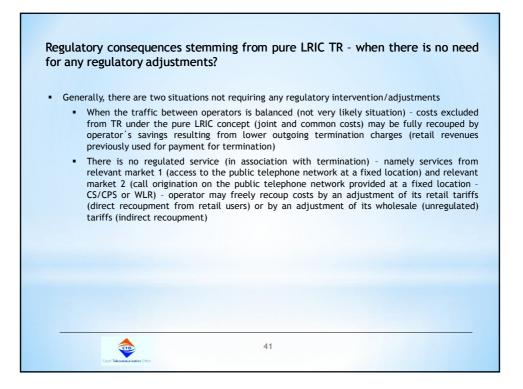

b) last transit switch              | peak     | 0,0419         | 0,0310    | 0,0198         | 0,0155         | 0,0147    | 0,0147       | 0,0140        | 0,0132   | 0,0012          |
|                                     | offpeak  | 0,0209         | 0,0155    | 0,0101         | 0,0078         | 0,0074    | 0,0074       | 0,0070        | 0,0066   | 0,0012          |
|                                     |          |                |           |                |                |           |              |               |          |                 |
| Casel Tolecommunication Office      |          |                |           |                | 12             |           |              |               |          |                 |