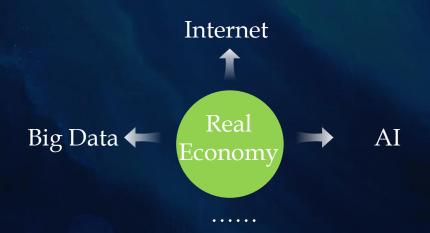

### The Emerging Industry Convergence is Creating New Economic Growth Engines

## Cooperation and Convergence among Various Entities

### Accelerating Smart Connection of Everything is Set to Create New Growth Opportunities for the Industry