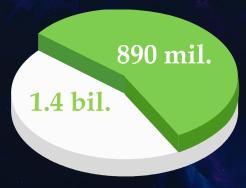

### China Mobile has been Implementing the 'Big Connectivity' Strategy

Wireless data traffic has become the **largest** revenue source

Household and enterprise market contributed over 75% revenue growth