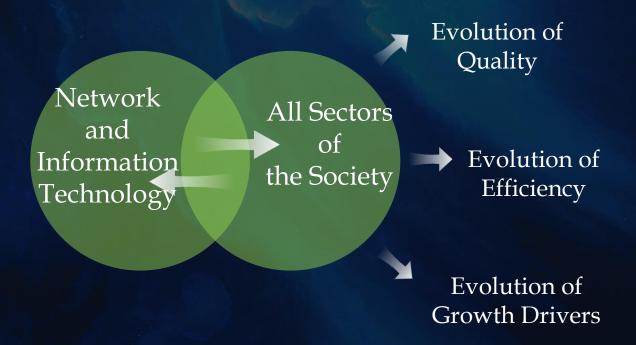

### The Emerging Industry Convergence is Creating New Economic Growth Engines

### Accelerating Smart Connection of Everything is Set to Create New Growth Opportunities for the Industry