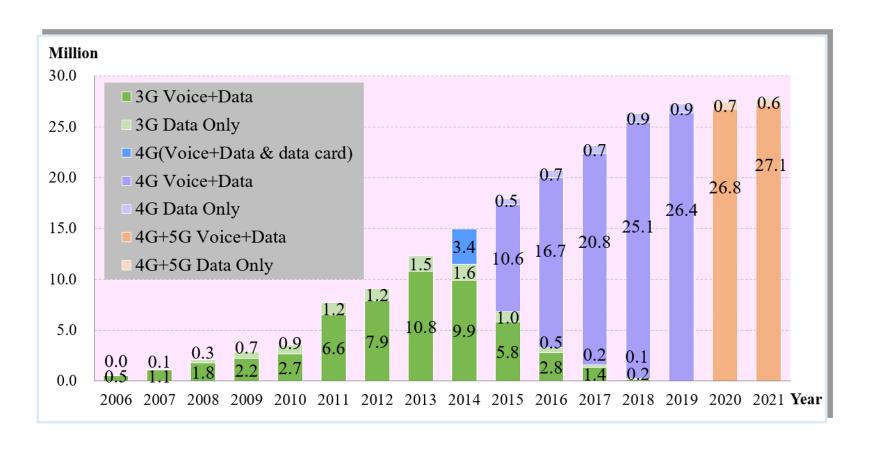

#### **Active Mobile Broadband Subscriptions**

Note: Active Mobile Broadband Subscriptions excludes Internet of Things(IoT) services.