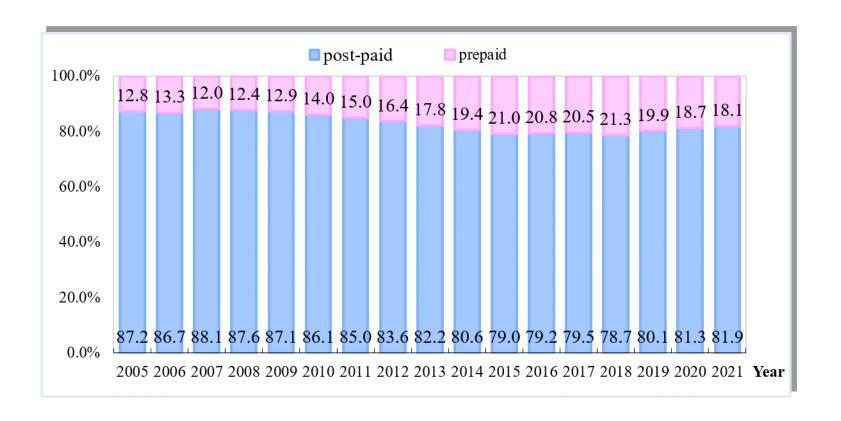

#### **Proportion of Mobile Prepaid Card Subscribers**

Note 1: 4G subscribers included from 2014; 5G subscribers included from 2020.

Note2: Prepaid and post-paid subscriptions exclude Internet of Things(IoT) services.