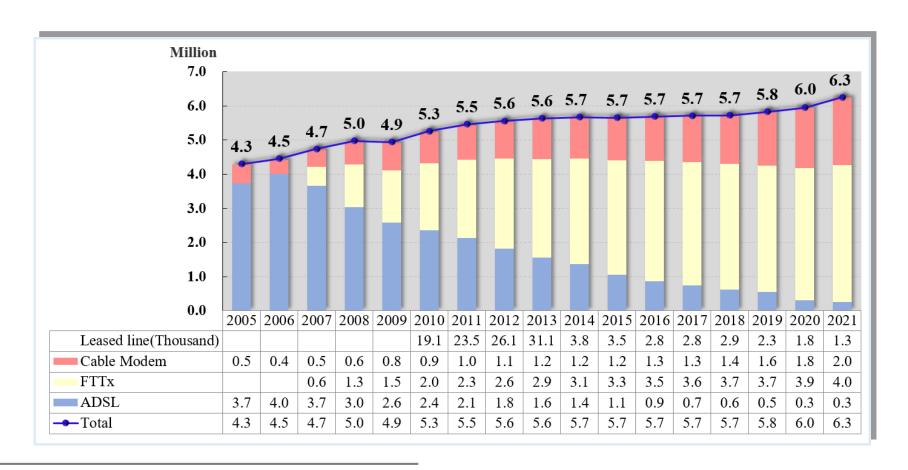

### Fixed Broadband Subscribers -by Technologies

#### **Telecom Subscribers by Services**

Note 1: 4G (2014), and 5G(2020) added to mobile cellular telephone subscriptions (Internet of Things (IoT) services excluded) .

Note 2: Fixed Broadband subscribers: subscribers of ADSL, FTTx, Cable Modem and Leased Line(PWLAN services excluded).