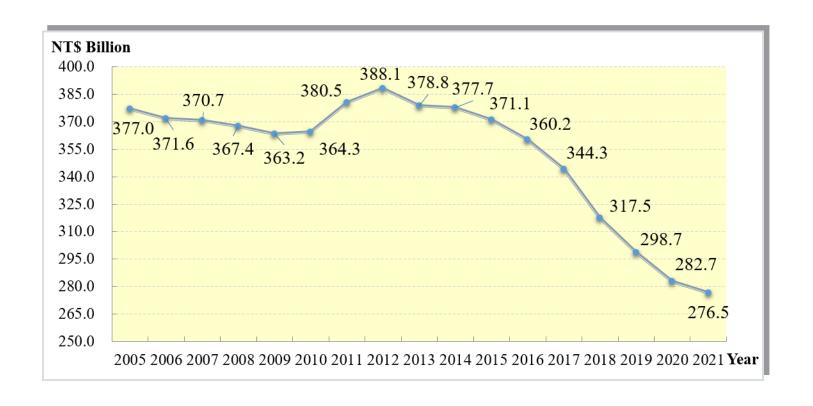

#### **Total Revenue of Telecom Services**

Note 1: Total revenue of telecom services excludes Internet of Things(IoT) services.

Note 2: 4G services provided since May 2014; 5G service provided since July 2020.

Note 3: 2G service terminated July 2017; 3G service terminated January 2019.