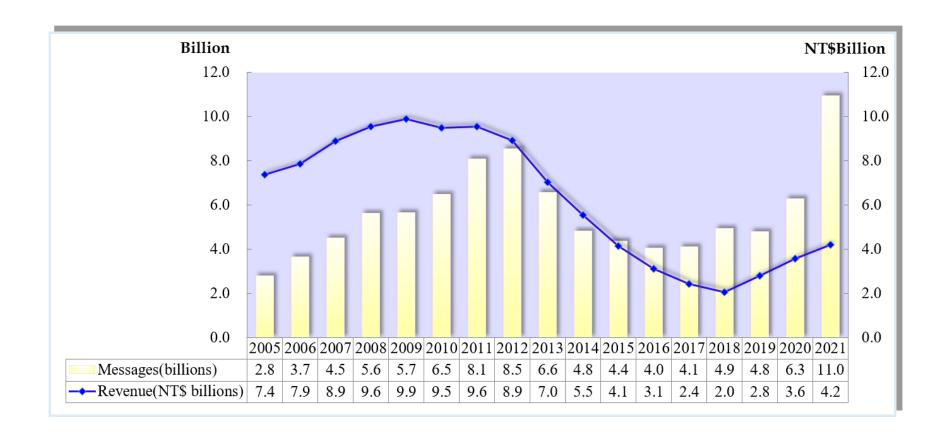

iptions excludes Internet of Things(IoT) services.



#### **Proportion of Mobile Prepaid Card Subscribers**



Note 1: 4G subscribers included from 2014; 5G subscribers included from 2020.

Note2: Prepaid and post-paid subscriptions exclude Internet of Things(IoT) services.

**Source: National Communications Commission** 



# Average Revenue Per User (ARPU) of Mobile Services in December each year



Note1: ARPU of mobile services refer to total amount of mobile phone revenue per month divided by the number of mobile phone subscribers.

Note2: ARPU of mobile services exclude Internet of Things(IoT) sevices.

**Source: National Communications Commission** 



#### **Volume of Mobile and Fixed-Voice**





#### **Mobile Data Volume**





## SMS (Short Message Service) Volume and Revenue





#### MMS (Multimedia Messaging Service) Volume and Revenue





### **Volume of International Bandwidth Usage**