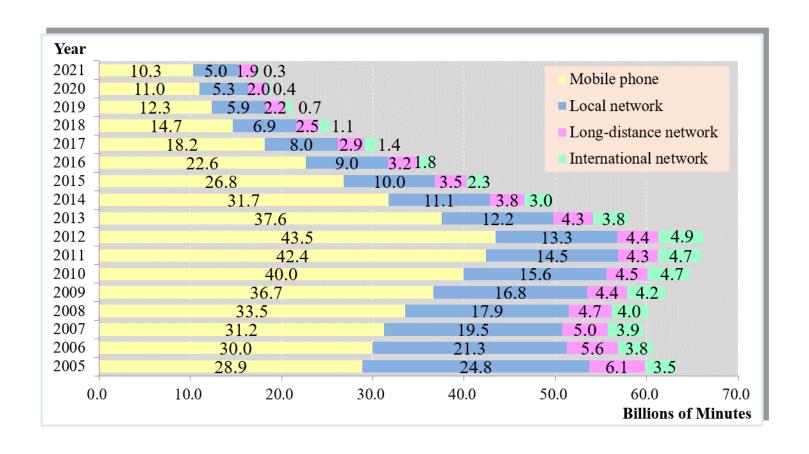

#### **Active Mobile Broadband Subscriptions**



Note: Active Mobile Broadband Subscriptions excludes Internet of Things(IoT) services.



#### **Proportion of Mobile Prepaid Card Subscribers**



Note 1: 4G subscribers included from 2014; 5G subscribers included from 2020.

Note2: Prepaid and post-paid subscriptions exclude Internet of Things(IoT) services.

**Source: National Communications Commission** 



# Average Revenue Per User (ARPU) of Mobile Services in December each year



Note1: ARPU of mobile services refer to total amount of mobile phone revenue per month divided by the number of mobile phone subscribers.

Note2: ARPU of mobile services exclude Internet of Things(IoT) sevices.

**Source: National Communications Commission** 



#### **Volume of Mobile and Fixed-Voice**





#### **Mobile Data Volume**





## SMS (Short Message Service) Volume and Revenue





#### MMS (Multimedia Messaging Service) Volume and Revenue





### **Volume of International Bandwidth Usage**