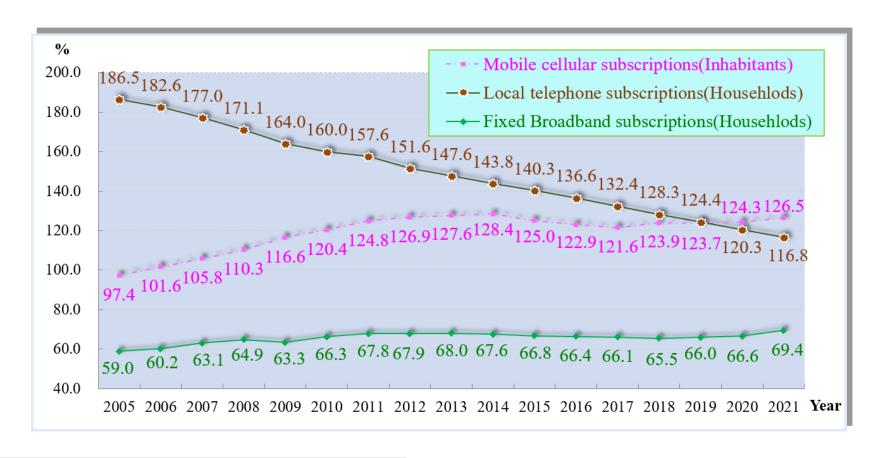

services excludes Internet of Things(IoT) services.

Note 2: 4G services provided since May 2014; 5G service provided since July 2020.

Note 3: 2G service terminated July 2017; 3G service terminated January 2019.



#### Percentage of Telecom Revenue by Services in 2021



Note: Total revenue of telecom services reached NTD 277 billion (excluding Internet of Things(IoT) services).

**Source: National Communications Commission** 



#### **Telecom Subscribers by Services**



Note 1: 4G (2014), and 5G(2020) added to mobile cellular telephone subscriptions (Internet of Things (IoT) services excluded) .

Note 2: Fixed Broadband subscribers: subscribers of ADSL, FTTx, Cable Modem and Leased Line(PWLAN services excluded).



# **Telecom Services Subscribers per 100 Inhabitants or Households**





### Fixed Broadband Subscribers -by Technologies





# Percentage of Fixed Broadband Subscribers -by Advertised Downstream Speeds





#### **Active Mobile Broadband Subscriptions**



Note: Active Mobile Broadband Subscriptions excludes Internet of Things(IoT) services.



#### **Proportion of Mobile Prepaid Card Subscribers**



Note 1: 4G subscribers included from 2014; 5G subscribers included from 2020.

Note2: Prepaid and post-paid subscriptions exclude Internet of Things(IoT) services.

**Source: National Communications Commission** 



# Average Revenue Per User (ARPU) of Mobile Services in December each year



Note1: ARPU of mobile services refer to total amount of mobile phone revenue per month divided by the number of mobile phone subscribers.

Note2: ARPU of mobile service