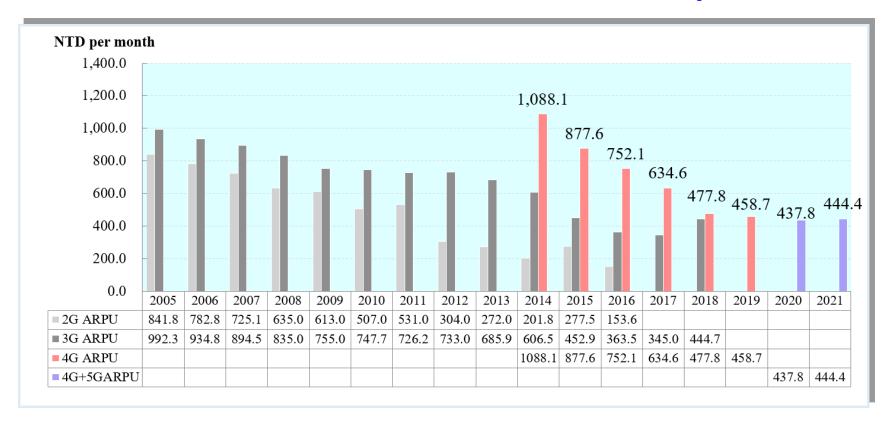

# Average Revenue Per User (ARPU) of Mobile Services in December each year

Note1: ARPU of mobile services refer to total amount of mobile phone revenue per month divided by the number of mobile phone subscribers.

Note2: ARPU of mobile services exclude Internet of Things(IoT) sevices.

**Source: National Communications Commission** 