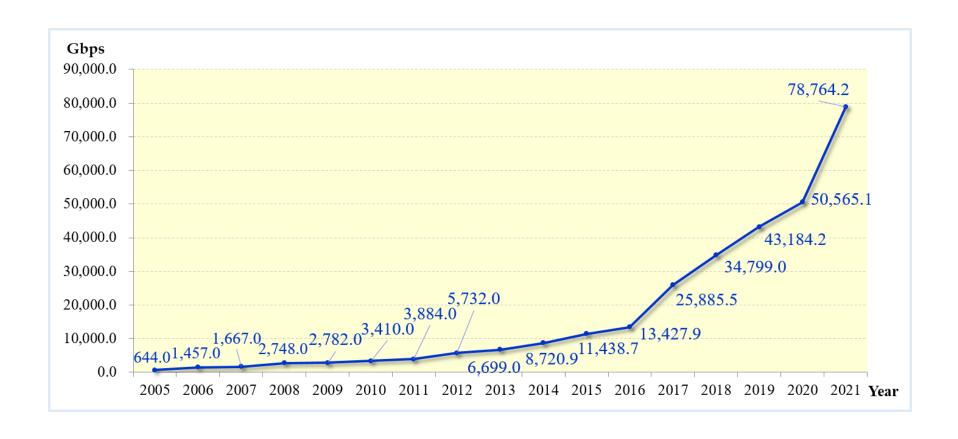

1: 4G subscribers included from 2014; 5G subscribers included from 2020.

Note2: Prepaid and post-paid subscriptions exclude Internet of Things(IoT) services.

**Source: National Communications Commission** 



# Average Revenue Per User (ARPU) of Mobile Services in December each year



Note1: ARPU of mobile services refer to total amount of mobile phone revenue per month divided by the number of mobile phone subscribers.

Note2: ARPU of mobile services exclude Internet of Things(IoT) sevices.

**Source: National Communications Commission** 



#### **Volume of Mobile and Fixed-Voice**





#### **Mobile Data Volume**





## SMS (Short Message Service) Volume and Revenue





#### MMS (Multimedia Messaging Service) Volume and Revenue





### **Volume of International Bandwidth Usage**