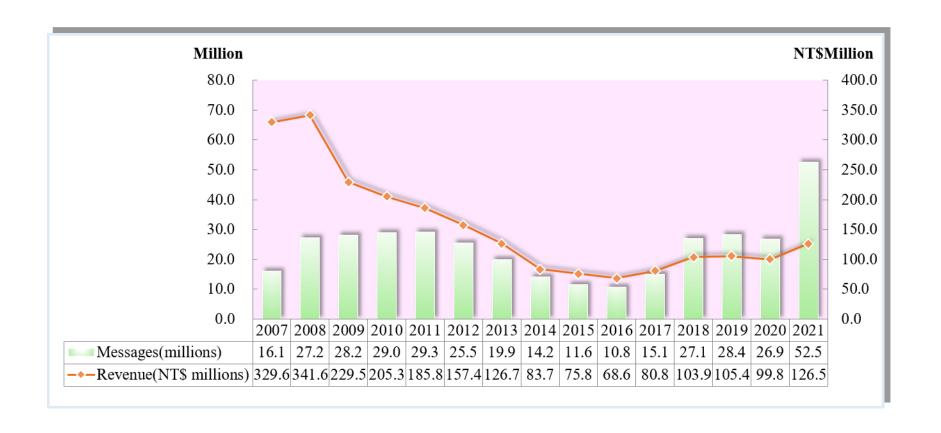

portion of Mobile Prepaid Card Subscribers**



Note 1: 4G subscribers included from 2014; 5G subscribers included from 2020.

Note2: Prepaid and post-paid subscriptions exclude Internet of Things(IoT) services.

**Source: National Communications Commission** 



# Average Revenue Per User (ARPU) of Mobile Services in December each year



Note1: ARPU of mobile services refer to total amount of mobile phone revenue per month divided by the number of mobile phone subscribers.

Note2: ARPU of mobile services exclude Internet of Things(IoT) sevices.

**Source: National Communications Commission** 



#### **Volume of Mobile and Fixed-Voice**





#### **Mobile Data Volume**





## SMS (Short Message Service) Volume and Revenue





#### MMS (Multimedia Messaging Service) Volume and Revenue





### **Volume of International Bandwidth Usage**