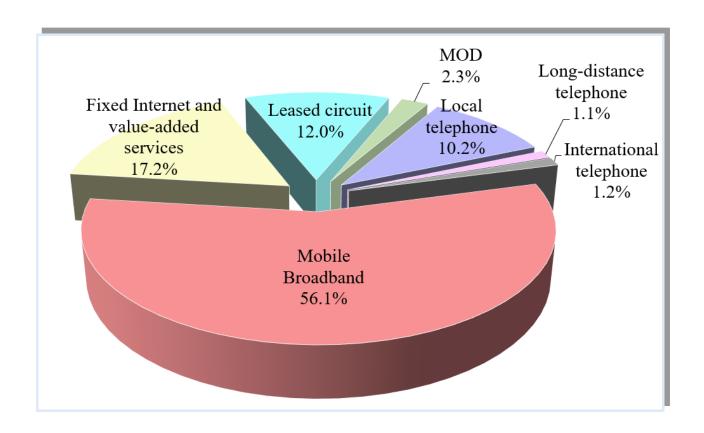

#### Percentage of Telecom Revenue by Services in 2021

Note: Total revenue of telecom services reached NTD 277 billion (excluding Internet of Things(IoT) services).

**Source: National Communications Commission** 