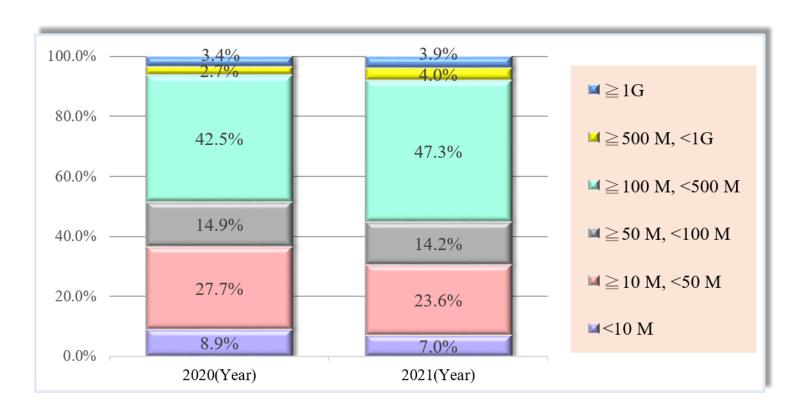

Note 3: 2G service terminated July 2017; 3G service terminated January 2019.



#### Percentage of Telecom Revenue by Services in 2021



Note: Total revenue of telecom services reached NTD 277 billion (excluding Internet of Things(IoT) services).

**Source: National Communications Commission** 



#### **Telecom Subscribers by Services**



Note 1: 4G (2014), and 5G(2020) added to mobile cellular telephone subscriptions (Internet of Things (IoT) services excluded) .

Note 2: Fixed Broadband subscribers: subscribers of ADSL, FTTx, Cable Modem and Leased Line(PWLAN services excluded).



# **Telecom Services Subscribers per 100 Inhabitants or Households**





### Fixed Broadband Subscribers -by Technologies





# Percentage of Fixed Broadband Subscribers -by Advertised Downstream Speeds





#### **Active Mobile Broadband Subscriptions**



Note: Active Mobile Broadband Subscriptions excludes Internet of Things(IoT) services.



#### **Proportion of Mobile Prepaid Card Subscribers**



Note 1: 4G subscribers included from 2014; 5G subscribers included from 2020.

Note2: Prepaid and post-paid subscriptions exclude Internet of Things(IoT) services.

**Source: National Communications Commission** 



# Average Revenue Per User (ARPU) of Mobile Services in December each year



Note1: ARPU of mobile services refer to total amount of mobile phone revenue per month divided by the number of mobile phone subscribers.

Note2: ARPU of mobile services exclude Internet of Things(IoT) sevices.

**Source: National Communications Commission** 



#### **Volume of Mobile and Fixed-Voice**