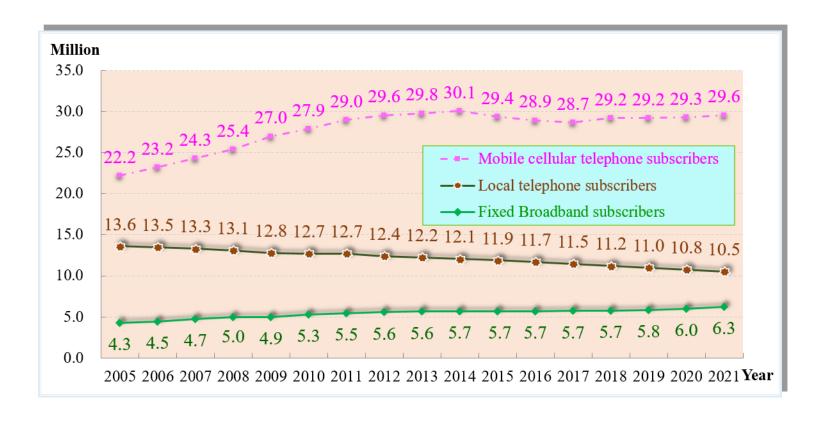

#### **Telecom Subscribers by Services**

Note 1: 4G (2014), and 5G(2020) added to mobile cellular telephone subscriptions (Internet of Things (IoT) services excluded) .

Note 2: Fixed Broadband subscribers: subscribers of ADSL, FTTx, Cable Modem and Leased Line(PWLAN services excluded).