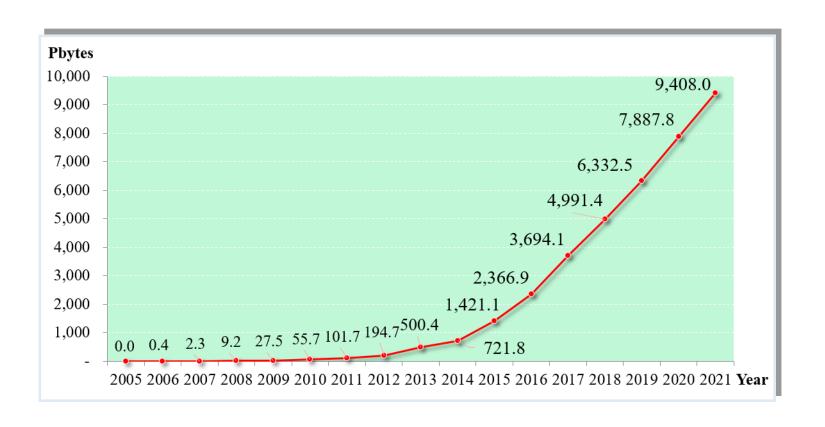

Subscriptions**



Note: Active Mobile Broadband Subscriptions excludes Internet of Things(IoT) services.



#### **Proportion of Mobile Prepaid Card Subscribers**



Note 1: 4G subscribers included from 2014; 5G subscribers included from 2020.

Note2: Prepaid and post-paid subscriptions exclude Internet of Things(IoT) services.

**Source: National Communications Commission** 



# Average Revenue Per User (ARPU) of Mobile Services in December each year



Note1: ARPU of mobile services refer to total amount of mobile phone revenue per month divided by the number of mobile phone subscribers.

Note2: ARPU of mobile services exclude Internet of Things(IoT) sevices.

**Source: National Communications Commission** 



#### **Volume of Mobile and Fixed-Voice**





#### **Mobile Data Volume**





## SMS (Short Message Service) Volume and Revenue





#### MMS (Multimedia Messaging Service) Volume and Revenue





### **Volume of International Bandwidth Usage**