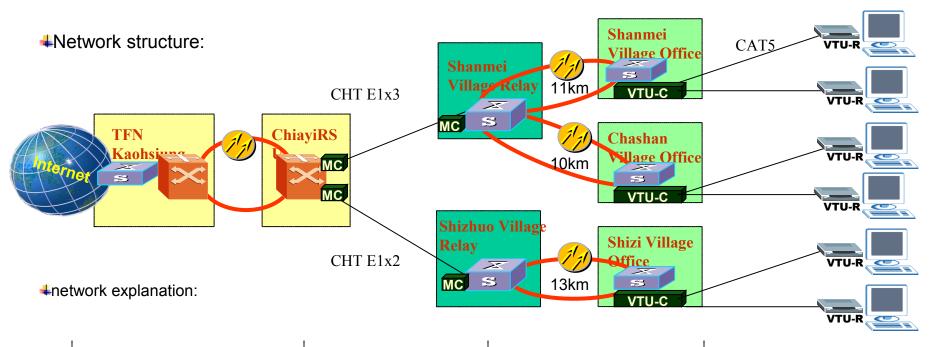

## Alishan Network Structure

| Area            | Kaohsiung<->Chiayi                                                                                                                     | Chiayi<->Ali Mt.                                                                                                                          | Tribes of Alishan<br>Township                                                                                                                                                                     | User installation                                                                                                                                          |  |
|-----------------|----------------------------------------------------------------------------------------------------------------------------------------|-------------------------------------------------------------------------------------------------------------------------------------------|---------------------------------------------------------------------------------------------------------------------------------------------------------------------------------------------------|------------------------------------------------------------------------------------------------------------------------------------------------------------|--|
| Explan<br>ation | TFN will self-construct 5 r outes of circuit TFN Chiayi RSU linked ba ck TFN Kaohsiung C O From TFN Kaohsiung CO From network to Inter | Rent alternative circu<br>it of Chunghwa Telec<br>om, from relay facility<br>at Alishan Township<br>and linked back to T<br>FN Chiayi RSU | From TFN to self-construct fiber optic from facility room and be extended to designated tribes (Shanmei, Chashan, Shizi Villages). Network equipment is placed at the office of township director | From TFN to self-cons truct copper cable fro m the office of townshi p director and be exte nded to end user to co nduct installation of Int ernet circuit |  |