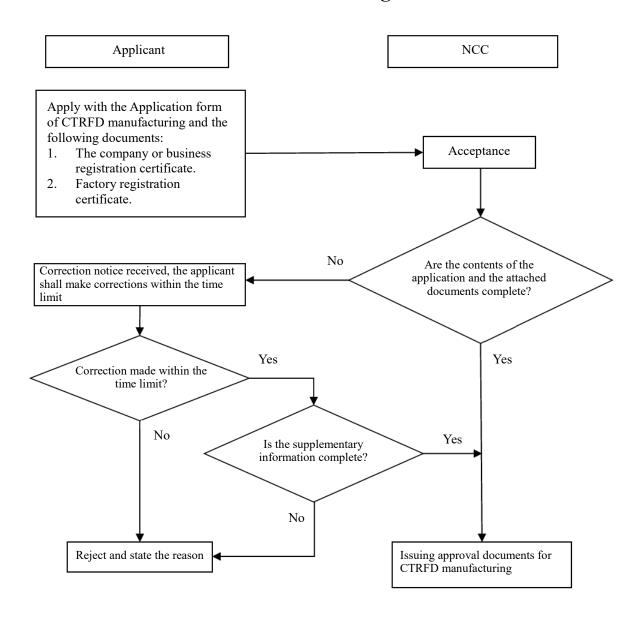

## Attachment 1 Flowchart of application Procedure for CTRFD Manufacturing

#### Chapter 2 Manufacture

- Article 4 Those that apply for manufacturing CTRFDs shall submit an application to the competent authority with the documents listed below; the competent authority shall issue a manufacturing approval certificate after passing the examination and prior to their manufacture:
  - 1. Application Form for Manufacturing CTRFDs (Attachment Table 1)
  - 2. Photocopy of company registration certificate or business registration certificate.
  - 3. Factory registration certificate or exemption certificate of factory registration issued by the municipality or county (city).

Article 5 Those that have obtained approval for the manufacture of CTRFDs, when changing the name of the manufacturer, representative, place of business or factory location, shall submit the required documents specified in Paragraph 1, Article 4 after completing the company or business change registration or factory registration file to the competent authority to apply for such change.