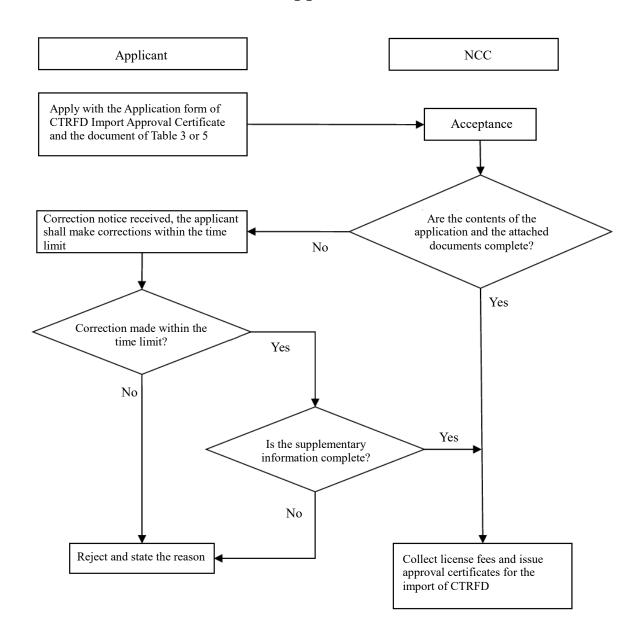

## Attachment 2 Flowchart of application Procedure for CTRFD Import Approval

- Article 7 Applicants that apply for the import of Class 1 CTRFDs shall attach Application for CTRFD Import Permit(Table 2) and related documents (Table 3) for the import approval certificate of CTRFD according to their use and shall apply to the competent authority for the import approval certificate:
  - 1. CTRFDs necessary for establishing public telecommunications, dedicated telecommunications or amateur radio stations.
  - 2. CTRFDs for foreign ships or ships for export.
  - 3. CTRFDs for research and development, testing or demonstration.
  - 4. Non-domestic-manufactured CTRFD that will be re-imported (returned) after export.
  - 5. CTRFDs for inspection, importing less than ten models of the same brand.
  - 6. CTRFDs exclusively for export after processing, maintenance or assembly.
  - 7. One or two mobile amateur radio stations for personal use.
  - 8. CTRFDs specified in the project approval document.

- 1. The official letter number of the approval document for the network establishment plan, the approval document for establishment of radio station, the approval document for the establishment of radio station installation, and approval for other telecommunications network projects.
- 2. The official letter of the project approval.
- Article 8 Applicants that apply for the import of Class 2 CTRFDs shall attach Application for CTRFD Import Permit (Table 4) and related documents (Table 5) for the import approval certificate of CTRFD according to their use and shall apply to the competent authority for the import approval certificate:
  - 1. Mobile satellite earth stations for telecommunication services or fixed satellite earth stations with antenna diameters less than three meters.
  - 2. Non-domestic-manufactured CTRFDs that will be re-imported (returned) after export.
  - 3. CTRFDs for inspection, each imported with less than ten models of the same brand.
  - 4. CTRFDs for research and development, testing or demonstration.
  - 5. CTRFDs exclusively for export after processing, maintenance or assembly.
  - 6. Except for mobile satellite earth stations and fixed satellite earth stations with antenna diameters less than three meters, wireless telecommunication terminal equipment or low-power radio frequency equipment for personal use.
  - 7. CTRFDs specified in the project approval document.